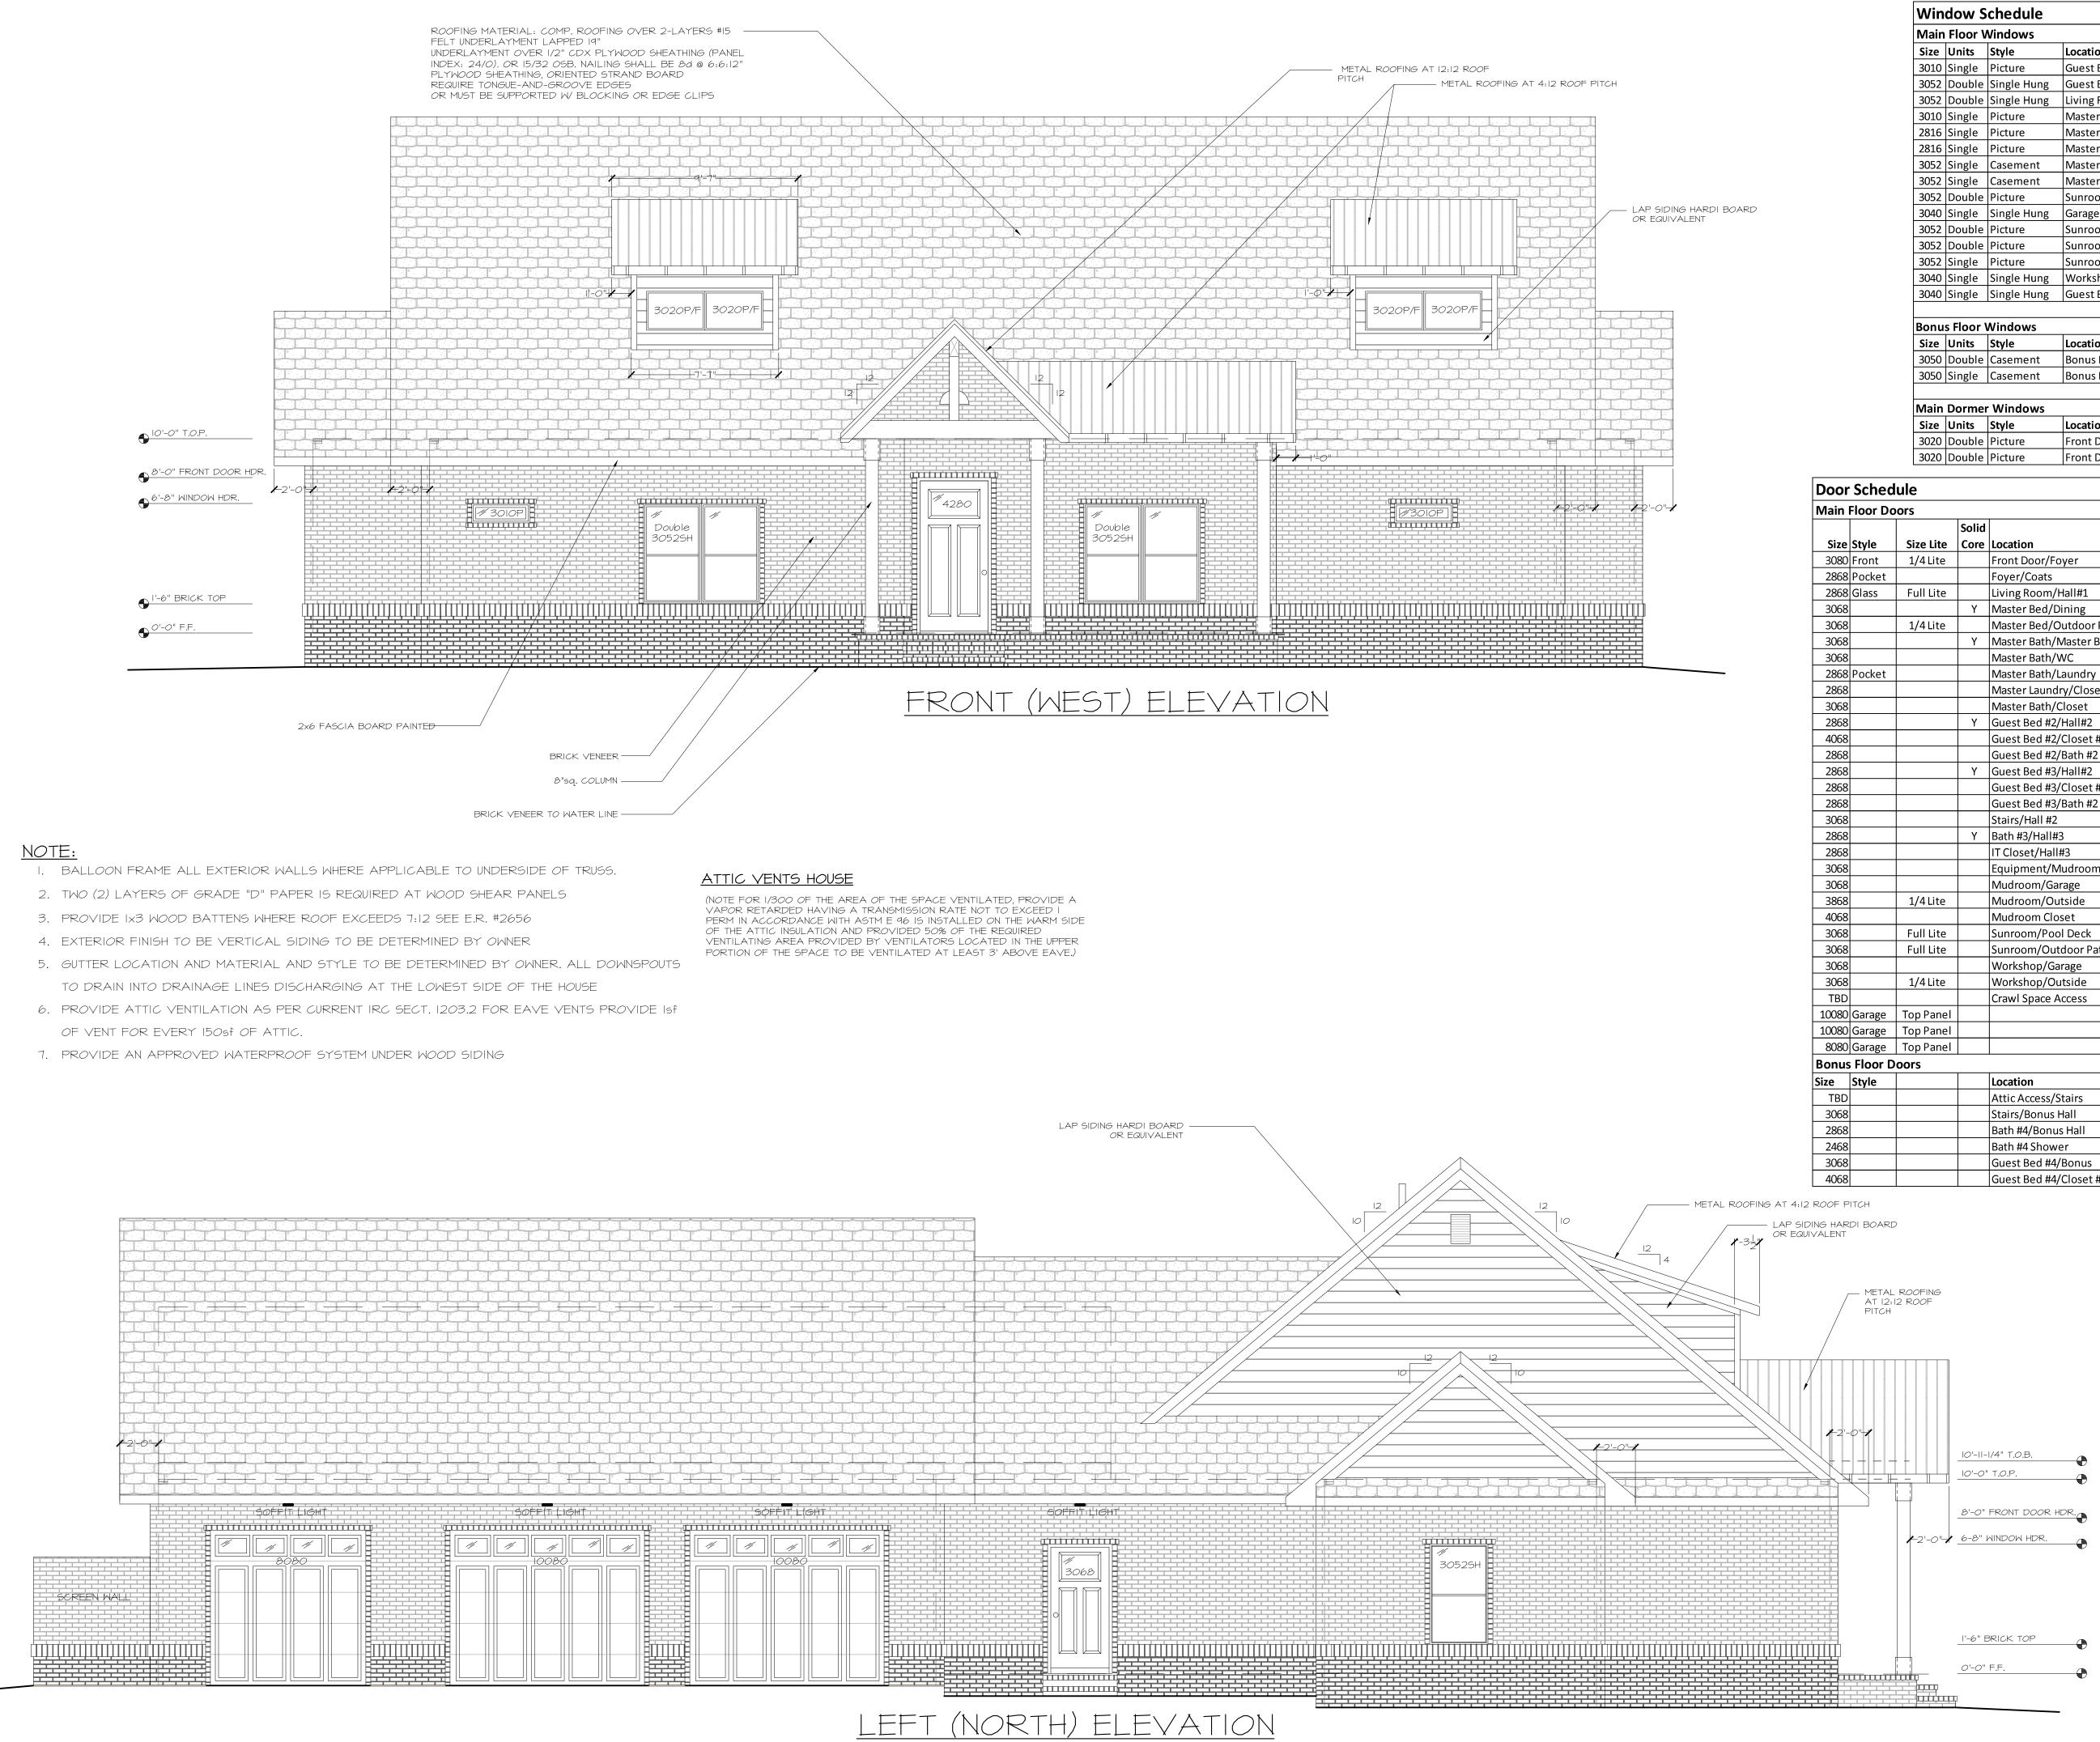

|            |                  | chedule     |                   |       |                  |           |  |
|------------|------------------|-------------|-------------------|-------|------------------|-----------|--|
| Main       | Floor V          | Vindows     |                   |       |                  |           |  |
| Size Units |                  | Style       | Location          | Side  | Notes            | Rev. 4/29 |  |
| 3010       | Single           | Picture     | Guest Bath #2     | West  | 6'-8" Header     |           |  |
| 3052       | Double           | Single Hung | Guest Bedroom #2  | West  | 6'-8" Header     |           |  |
| 3052       | Double           | Single Hung | Living Room       | West  | 6'-8" Header     |           |  |
| 3010       | Single           | Picture     | Master Closet     | West  | 6'-8" Header     |           |  |
| 2816       | Single           | Picture     | Master Shower     | South | 8'-0" Header     |           |  |
| 2816       | Single           | Picture     | Master Laundry    | South | 8'-0" Header     | Х         |  |
| 3052       | Single           | Casement    | Master Bedroom    | South | 6'-8" Header     |           |  |
| 3052       | Single           | Casement    | Master Bedroom    | South | 6'-8" Header     |           |  |
| 3052       | Double           | Picture     | Sunroom           | South | 6'-8" Header     |           |  |
| 3040       | Single           | Single Hung | Garage            | South | 6'-8" Header     |           |  |
| 3052       | Double           | Picture     | Sunroom           | East  | 6'-8" Header     |           |  |
| 3052       | Double           | Picture     | Sunroom           | East  | 6'-8" Header     |           |  |
| 3052       | Single           | Picture     | Sunroom           | East  | 6'-8" Header     |           |  |
| 3040       | Single           | Single Hung | Workshop          | East  | 6'-8" Header     |           |  |
| 3040       | Single           | Single Hung | Guest Bedroom #3  | North | 6'-8" Header     |           |  |
|            |                  |             |                   | •     | •                |           |  |
| Bonu       | s Floor <b>\</b> | Windows     |                   |       |                  |           |  |
| Size       | Units            | Style       | Location          | Side  | Notes            | Rev.      |  |
| 3050       | Double           | Casement    | Bonus Room Dormer | South | 6'-8" Header AFF |           |  |
| 3050       | Single           | Casement    | Bonus Bedroom     | East  | 6'-8" Header AFF |           |  |
|            |                  |             |                   |       |                  |           |  |
| Main       | Dormei           | Windows     |                   |       |                  |           |  |
| Size       | Units            | Style       | Location          | Side  | Notes            | Rev.      |  |
| 3020       | Double           | Picture     | Front Dormer      | West  | Fake             |           |  |
| 3020       | Double           | Picture     | Front Dormer      | West  | Fake             |           |  |

| or Schedule<br>n Floor Doors                                                                                                                                                                                                                                                                                                                                                                                                                                                            |         |           |          |                          |              |                               |              |              |              |            |
|-----------------------------------------------------------------------------------------------------------------------------------------------------------------------------------------------------------------------------------------------------------------------------------------------------------------------------------------------------------------------------------------------------------------------------------------------------------------------------------------|---------|-----------|----------|--------------------------|--------------|-------------------------------|--------------|--------------|--------------|------------|
|                                                                                                                                                                                                                                                                                                                                                                                                                                                                                         |         |           |          |                          |              |                               |              |              |              |            |
| 70                                                                                                                                                                                                                                                                                                                                                                                                                                                                                      | Style   | Size Lite | Solid    | Location                 | Ext.<br>Side | Notes                         | 4/28<br>Rev. | 6/25<br>Rev. | 6/30<br>Rev. | 8/9<br>Rev |
|                                                                                                                                                                                                                                                                                                                                                                                                                                                                                         | Front   | 1/4 Lite  |          | Front Door/Foyer         | West         | Stained Solid Wood            | X            | INC V.       | nev.         | INC V      |
|                                                                                                                                                                                                                                                                                                                                                                                                                                                                                         | Pocket  | 1/46100   |          | Foyer/Coats              |              |                               |              |              |              |            |
|                                                                                                                                                                                                                                                                                                                                                                                                                                                                                         | Glass   | Full Lite |          | Living Room/Hall#1       |              | All Glass                     |              |              |              |            |
| 58                                                                                                                                                                                                                                                                                                                                                                                                                                                                                      |         |           | Y        | Master Bed/Dining        |              |                               |              |              |              |            |
| 50                                                                                                                                                                                                                                                                                                                                                                                                                                                                                      |         | 1/4 Lite  | · ·      | Master Bed/Outdoor Patio | East         | Exterior Fiberglass           |              |              |              | <u> </u>   |
| 58                                                                                                                                                                                                                                                                                                                                                                                                                                                                                      |         | 1/4610    | Y        | Master Bath/Master Bed   |              |                               |              |              |              |            |
| 58                                                                                                                                                                                                                                                                                                                                                                                                                                                                                      | Pocket  |           | <u> </u> | Master Bath/WC           |              |                               |              |              |              |            |
| 58                                                                                                                                                                                                                                                                                                                                                                                                                                                                                      | Pocket  |           |          | Master Bath/Laundry      |              |                               |              |              |              | X          |
| 58                                                                                                                                                                                                                                                                                                                                                                                                                                                                                      | 1 OOKCE |           |          | Master Laundry/Closet    |              |                               |              |              |              |            |
| 58                                                                                                                                                                                                                                                                                                                                                                                                                                                                                      |         |           |          | Master Bath/Closet       |              |                               |              |              |              | <u> </u>   |
| 58 58 58 58 58 58 58 58 58 58 58 58 58 58 58 58 58 58 58 58 58 58 58 58 58 58 58 58 58 58 58 58 58 58 58 58 58 58 58 58 58 58 58 58 58 58 58 58 58 58 58 58 58 58 58 58 58 58 58 58 58 58 58 58 58 58 58 58 58 58 58 58 58 58 58 58 58 58 58 58 58 58 58 58 58 58 58 58 58 58 58 58 58 58 58 58 58 58 58 58 58 58 58 58 58 58 58 58 58 58 58 58 <td< td=""><td></td><td></td><td>Y</td><td>Guest Bed #2/Hall#2</td><td></td><td></td><td></td><td></td><td></td><td><u> </u></td></td<> |         |           | Y        | Guest Bed #2/Hall#2      |              |                               |              |              |              | <u> </u>   |
| 58                                                                                                                                                                                                                                                                                                                                                                                                                                                                                      |         |           |          | Guest Bed #2/Closet #2   |              | Double Doors                  |              | x            |              | <u> </u>   |
| 58                                                                                                                                                                                                                                                                                                                                                                                                                                                                                      |         |           |          | Guest Bed #2/Bath #2     |              |                               |              |              |              |            |
| 58                                                                                                                                                                                                                                                                                                                                                                                                                                                                                      |         |           | Y        | Guest Bed #3/Hall#2      |              |                               |              |              |              | <u> </u>   |
| 58                                                                                                                                                                                                                                                                                                                                                                                                                                                                                      |         |           |          | Guest Bed #3/Closet #3   |              |                               |              |              |              | <u> </u>   |
| 58                                                                                                                                                                                                                                                                                                                                                                                                                                                                                      |         |           |          | Guest Bed #3/Bath #2     |              |                               |              |              |              |            |
| 58                                                                                                                                                                                                                                                                                                                                                                                                                                                                                      |         |           |          | Stairs/Hall #2           |              |                               |              |              |              |            |
| 58                                                                                                                                                                                                                                                                                                                                                                                                                                                                                      |         |           | Y        | Bath #3/Hall#3           |              |                               |              |              |              | <u> </u>   |
| 58                                                                                                                                                                                                                                                                                                                                                                                                                                                                                      |         |           |          | IT Closet/Hall#3         |              |                               |              |              |              |            |
| 58                                                                                                                                                                                                                                                                                                                                                                                                                                                                                      |         |           |          | Equipment/Mudroom        |              |                               |              |              |              |            |
| 58                                                                                                                                                                                                                                                                                                                                                                                                                                                                                      |         |           |          | Mudroom/Garage           |              | Exterior                      |              |              |              |            |
| 58<br>58                                                                                                                                                                                                                                                                                                                                                                                                                                                                                |         | 1/4 Lite  |          | Mudroom/Outside          | North        |                               |              |              |              |            |
| 58                                                                                                                                                                                                                                                                                                                                                                                                                                                                                      |         |           |          | Mudroom Closet           |              | Bifold                        |              |              |              |            |
| 58<br>58                                                                                                                                                                                                                                                                                                                                                                                                                                                                                |         | Full Lite |          | Sunroom/Pool Deck        | East         |                               |              |              |              |            |
| 58                                                                                                                                                                                                                                                                                                                                                                                                                                                                                      |         | Full Lite |          | Sunroom/Outdoor Patio    | South        |                               |              |              |              |            |
| _                                                                                                                                                                                                                                                                                                                                                                                                                                                                                       |         |           |          | Workshop/Garage          |              |                               |              |              |              |            |
| 58<br>58<br>D                                                                                                                                                                                                                                                                                                                                                                                                                                                                           |         | 1/4 Lite  |          | Workshop/Outside         | South        | Exterior                      |              |              |              |            |
| D                                                                                                                                                                                                                                                                                                                                                                                                                                                                                       |         |           |          | Crawl Space Access       | South        | Custom Exterior w/ Insulation |              |              | x            | <u> </u>   |
|                                                                                                                                                                                                                                                                                                                                                                                                                                                                                         | Garage  | Top Panel |          |                          | North        | Amarr Hillcrest               |              |              |              |            |
|                                                                                                                                                                                                                                                                                                                                                                                                                                                                                         | Garage  | Top Panel |          |                          | North        | Amarr Hillcrest               |              |              |              |            |
|                                                                                                                                                                                                                                                                                                                                                                                                                                                                                         | Garage  | Top Panel |          |                          | North        | Amarr Hillcrest               |              |              |              |            |
|                                                                                                                                                                                                                                                                                                                                                                                                                                                                                         | Floor D |           |          |                          | 1.101.01     |                               |              |              |              | L          |
|                                                                                                                                                                                                                                                                                                                                                                                                                                                                                         | Style   |           |          | Location                 |              | Notes                         |              |              |              |            |
| _                                                                                                                                                                                                                                                                                                                                                                                                                                                                                       |         |           |          | Attic Access/Stairs      |              | Custom Exterior w/Insulation  |              |              | x            | <u> </u>   |
| 58                                                                                                                                                                                                                                                                                                                                                                                                                                                                                      |         |           |          | Stairs/Bonus Hall        | -            |                               |              |              |              | <u> </u>   |
| 58                                                                                                                                                                                                                                                                                                                                                                                                                                                                                      |         |           |          | Bath #4/Bonus Hall       |              |                               |              |              |              |            |
| 58                                                                                                                                                                                                                                                                                                                                                                                                                                                                                      |         |           |          | Bath #4 Shower           |              | Glass - Hinge or Sliding      |              |              |              |            |
| 58<br>58<br>58<br>58<br>58<br>58<br>58                                                                                                                                                                                                                                                                                                                                                                                                                                                  |         |           |          | Guest Bed #4/Bonus       |              |                               |              |              |              |            |
| 50                                                                                                                                                                                                                                                                                                                                                                                                                                                                                      |         |           |          | Guest Bed #4/Closet #4   |              | Bifold                        |              |              | x            | <u> </u>   |